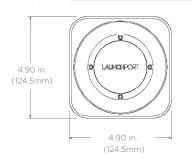

# Dimensions

Depth

Weight: 0.61 lbs
Height: 4.9"
Width: 4.9"
Total
Depth: 1.42"

Off Wall: 0.41"