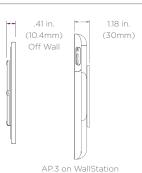

# Dimensions

Depth

Weight: 0.61 lbs
Height: 4.9"
Width: 4.9"
Total
Depth: 1.42"

Off Wall: 0.41"