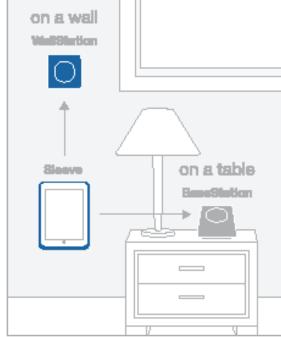

# Hold. Charge. Protect.

LaunchPort is the revolutionary charging and mounting via inductive charging. As soon as a Sleeve is mounted to system that forever changes how you can use iPad. The LaunchPort system consists of a Sleeve and any number of Stations. A Sleeve is a protective case that fits onto your iPad. A Station is the mount and charging unit that connects to and holds a Sleeve. There are two types of Stations, one for the table and one for the wall. LaunchPort powers iPad

# SLEEVE + STATION = SYSTEM

The WallStation provides a home for your iPad on a wall. It securely mounts and charges your iPad while in a Sleeve. The combined WallStation and sleeve allow for the iPad to rotate