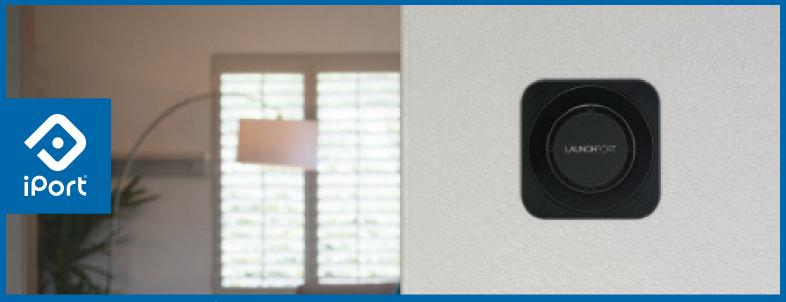

# LaunchPort WallStation

# SLEEVE + STATION = SYSTEM

The WallStation provides a home for your iPad on a wall. It securely mounts and charges your iPad while in a Sleeve. The combined WallStation and sleeve allow for the iPad to rotate

360 degrees. With its discreet matte white or black finish and small footprint, the WallStation minimizes visual impact on the wall when not in use.