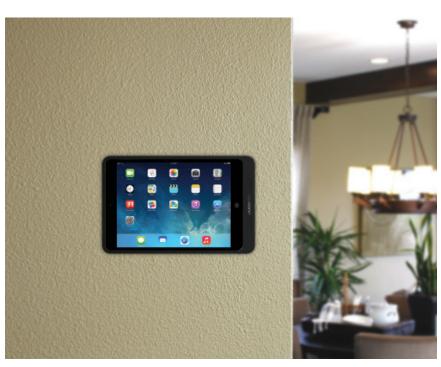

# SLEEVE + STATION = SYSTEM

The WallStation provides a home for your iPad on a wall. It securely mounts and charges your iPad while in a Sleeve. The combined WallStation and sleeve allow for the iPad to rotate

360 degrees. With its discreet matte white or black finish and small footprint, the WallStation minimizes visual impact on the wall when not in use.