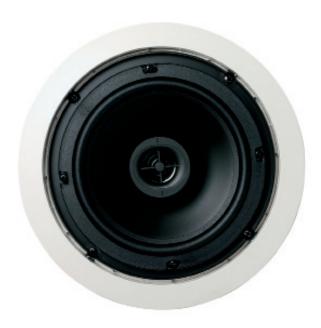

## Let Us Entertain You

- 2-way, in-ceiling speaker
- Moisture-resistant tweeter, woofer
- · Paintable grille, frame

## 6.5CS

The Jamo 6.5CS is a 2-way in-ceiling speaker, part of our popular Contractor Series, which consists of versatile, quality speakers at highly competitive prices.

The 6.5CS offers great all-round qualities, and is the ideal choice wherever background music

is desired. A Polypropylene woofer and Mylar tweeter make this speaker applicable for occasionally damp areas, such as garages.