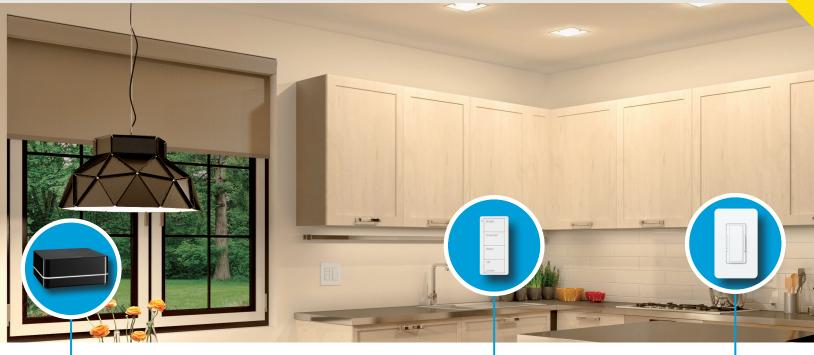

## Getting started with pro-grade smart lighting control is now easier than ever.

Main repeater — Schedule lights to automatically adjust at set times throughout the day. Easily sets up from a smart phone or tablet, using the Lutron app.

**Pico scene keypad and in-wall controls**—Set lighting levels for typical activities in a room with a dimmer and keypad.

Eh.

Available through participating local distributors, this smart home product can be added to every job to boost your bottom line.