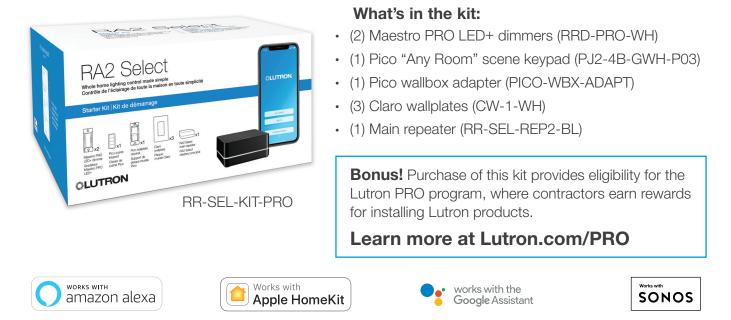

## RA2 Select PRO Starter Kit

## Getting started with pro-grade smart lighting control is now easier than ever.

Main repeater — Schedule lights to automatically adjust at set times throughout the day. Easily sets up from a smart phone or tablet, using the Lutron app.

**Pico scene keypad and in-wall controls**—Set lighting levels for typical activities in a room with a dimmer and keypad.

Eh.

Available through participating local distributors, this smart home product can be added to every job to boost your bottom line.